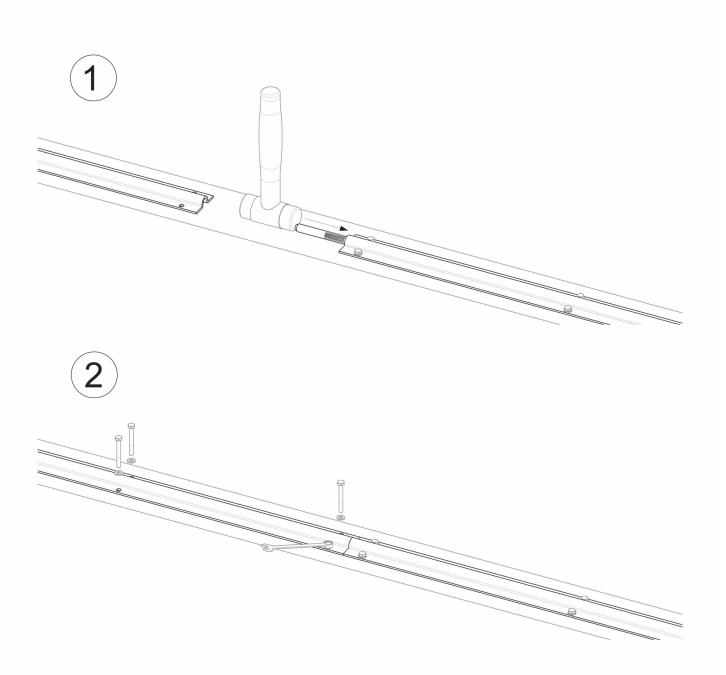

Sliding gates accessories

Use art.901 to join several tracks.

Component to be fixed.

Galvanized steel components

- Size the reinforced concrete foundation, check that it is adequate for the forces transmitted by the gate leaf.
- Before positioning the track, wait for the concrete to cure completely.
- $\bullet$  Installation: \* position the track on the foundation, use anchors M6-8.8 for fixing.