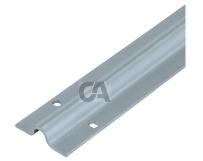

Sliding gates accessories

Use art.901 to join several tracks.

Component to be fixed.

Galvanized steel components

- Size the reinforced concrete foundation, check that it is adequate for the forces transmitted by the gate leaf.
- Before positioning the track, wait for the concrete to cure completely.
- $\bullet$  Installation: \* position the track on the foundation, use anchors M6-8.8 for fixing.