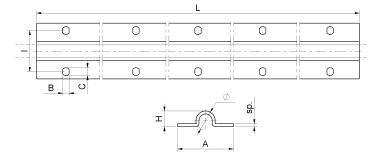

| cod.     | Ø         | pz/pcs | Α  | ø   | L    | Н  | sp. | I  | asole     | В   | С |
|----------|-----------|--------|----|-----|------|----|-----|----|-----------|-----|---|
| 902.16x3 | 16 - 3 m. | 100    | 56 | Ø16 | 3000 | 13 | 3   | 42 | nr. 9+9   | 6,5 | 8 |
| 902.16x6 | 16 - 6 m. | 50     | 56 | Ø16 | 6000 | 13 | 3   | 42 | nr. 17+17 | 6,5 | 8 |
| 902.20x3 | 20 - 3 m. | 100    | 56 | Ø20 | 3000 | 16 | 3   | 42 | nr. 9+9   | 6,5 | 8 |
| 902.20x6 | 20 - 6 m. | 50     | 56 | Ø20 | 6000 | 16 | 3   | 42 | nr. 17+17 | 6,5 | 8 |